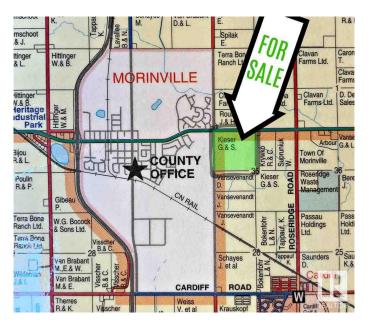

# \$2,900,000

0 Bedroom, 0.00 Bathroom, Rural on 148.71 Acres

None, Rural Sturgeon County, AB

Amazing Opportunity!! 148.711 acres of current farmed land with future redevelopment possibility. #1 soil, excellent for canola and barley crops. Superior long term hold. This property is adjacent to the town of Morinville on the East side, Secondary Hwy 642 and Range Road 252. Sellers will lease back and stagger purchase price. manawin ditch tax 42.03 for 2024

# **Community Information**

Address Southeast Twp 560 Rr 252
Area Rural Sturgeon County

Subdivision None

City Rural Sturgeon County

County ALBERTA

Province AB

Postal Code T8R 1S1