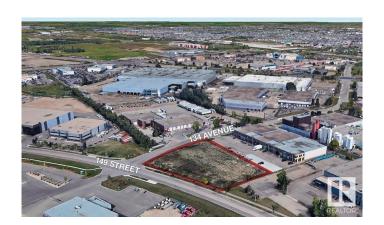

# \$1,100,000 - 13341 149 Street, Edmonton

MLS® #E4271442

## \$1,100,000

0 Bedroom, 0.00 Bathroom, Land Commercial on 0.00 Acres

Bonaventure Industrial, Edmonton, AB

1.33 Acres (+/-) of Industrial land ready for build to suit or storage Yard. High exposure corner site fronting onto 149 Street. IB Zoning allows for flexible range of users. Great location, situated in the heart of Bonaventure Industrial Park with full Municipal services. Site is listed For Sale or For Lease.

# **Community Information**

Address 13341 149 Street

Area Edmonton

Subdivision Bonaventure Industrial

City Edmonton
County ALBERTA

Province AB

Postal Code T5V 0B7