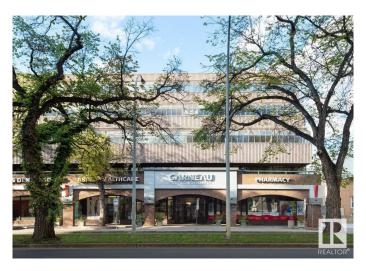

## \$430.000

0 Bedroom, 0.00 Bathroom, Office on 0.00 Acres

Garneau, Edmonton, AB

The Garneau Professional Centre is located on Whyte Ave within walking distance to the U of A. This building has recently been converted into condos, meaning these units have never been for sale individually until now. Excellent opportunity for owner/user groups. Instead of paying rent, build equity and put your money back into your pocket. Ideal for medical and professional users. Building Features include underground parking, ample visitor parking, signage opportunities facing Whyte Avenue traffic, elevators and over \$1M in common area renovations. There are several size options available from 732 Sq. Ft. up to 8,353 Sq. Ft. with a healthy mix of developed medical and office space as well as some raw units ready for your customization.

Built in 1981

### **Exterior**

Exterior Brick
Construction Brick