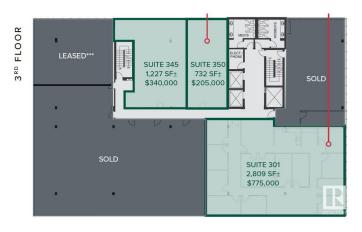

#### \$380,000

0 Bedroom, 0.00 Bathroom, Office on 0.00 Acres

Garneau, Edmonton, AB

The Garneau Professional Centre is located on Whyte Ave within walking distance to the U of A. This building has recently been converted into condos, meaning these units have never been for sale individually until now. Excellent opportunity for owner/user groups. Instead of paying rent, build equity and put your money back into your pocket. Ideal for medical and professional users. Building Features include underground parking, ample visitor parking, signage opportunities facing Whyte Avenue traffic, elevators and over \$1M in common area renovations. There are several size options available from 732 Sq. Ft. up to 8,353 Sq. Ft. with a healthy mix of developed medical and office space as well as some raw units ready for your customization.