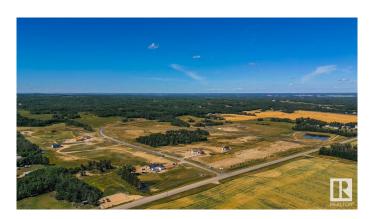

#### \$190,000

0 Bedroom, 0.00 Bathroom, Rural on 2.26 Acres

Brenmar Estates, Rural Parkland County, AB

Beautiful acreage living on 2 acre lots.

Convenient location - 6 MIN to Spruce Grove.

ONLY 20 MIN to Edmonton. Majority of lots have WALKOUT BASEMENT potential and are surrounded by natural trees and forest for added privacy. Built on a brand new paved Campsite Road, several lots have shop and secondary garage potential. Power and gas are at the property line. Enjoy a perfect combination of country living in a architecturally controlled subdivision with quick access to Spruce Grove, St. Albert and Edmonton.

#### **Exterior**

Exterior Features Backs Onto Park/Trees, Corner Lot, Environmental Reserve, Flat Site,

See Remarks, Street Lighting