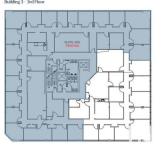

#### \$1,031,000

0 Bedroom, 0.00 Bathroom, Office on 0.00 Acres

Strathcona Industrial Park, Edmonton, AB

Welcome to Whitemud Business Park! This established southside office park has recently underwent a condo conversion so units are now for sale! Sizes range from 915 Sg. Ft. up to 6,964 Sq. Ft. The park has a campus-like environment designed to enhance connectivity and collaboration. On-site amenities include a gym space exclusive to building occupants and an outdoor eating/gathering area soon to be improved. Great access to Whitemud Drive, QEII, and Anthony Henday Drive. This particular unit is 4,123 Sq. Ft. of developed office space with over 20 perimeter offices with windows, kitchen area, and meeting rooms. A summary of all current availabilities can be found on the brochure, we may also have other units coming up within the building that meet your size range.