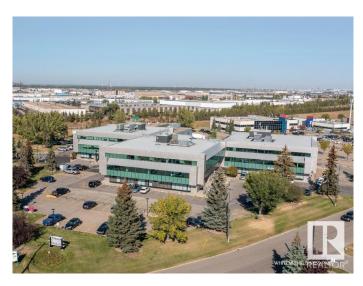

#### \$1,031,000

0 Bedroom, 0.00 Bathroom, Office on 0.00 Acres

Strathcona Industrial Park, Edmonton, AB

Welcome to Whitemud Business Park! This established southside office park has recently underwent a condo conversion so units are now for sale! Sizes range from 915 Sg. Ft. up to 6,964 Sq. Ft. The park has a campus-like environment designed to enhance connectivity and collaboration. On-site amenities include a gym space exclusive to building occupants and an outdoor eating/gathering area soon to be improved. Great access to Whitemud Drive, QEII, and Anthony Henday Drive. This particular unit is 4,123 Sq. Ft. of developed office space with over 20 perimeter offices with windows, kitchen area, and meeting rooms. A summary of all current availabilities can be found on the brochure, we may also have other units coming up within the building that meet your size range.