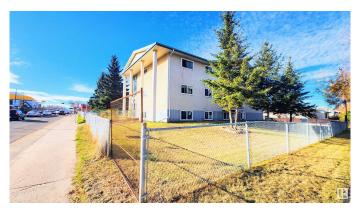

## **Community Information**

Address 3720 118 Avenue

Area Edmonton

Subdivision Beacon Heights

City Edmonton
County ALBERTA

Province AB

Postal Code T5M 0Z6

## **Exterior**

Exterior Wood, Stucco

Exterior Features Corner Lot, Fenced, Schools

Roof Unknown

Construction Wood, Stucco

Foundation Concrete Perimeter