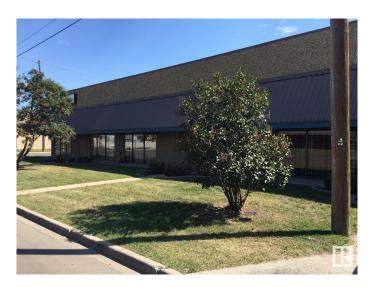

### \$0

0 Bedroom, 0.00 Bathroom, Industrial on 0.00 Acres

Kennedale Industrial, Edmonton, AB

Located in the rapidly growing commercial district of North-East Edmonton, in Kennedale Plaza, this Flex/Warehouse-Office building offers light bay industrial space, upgraded with modern-high efficient heating/cooling and lighting systems and 3-phase power service for your business needs. Kennedale offers 12 x 14 Grade overhead doors, 18-20 ft clear to ceiling and 90 ft bay depth. High quality construction with efficient structures. Significant parking available. FLEX office/warehouse offers the option for 100% office or part office/ part warehouse. Unit 12865 - 3,200sqft available August 1 2025 open warehouse space with reception area, (1) 12x14 Overhead door, mezzanine area for storage and a washroom. Potentially available ~3,000 sqft. bay space by the end of September 2025. The unit features an overhead door, a washroom, an office space and heating system

## **Exterior**

Exterior Mixed Construction Mixed