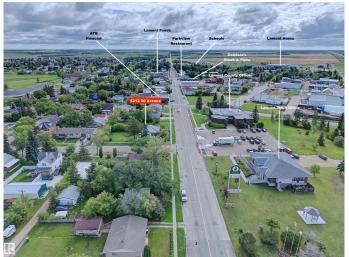

# \$39,900

0 Bedroom, 0.00 Bathroom, Single Family on 0.00 Acres

Lamont, Lamont, AB

Located in the growing community of Lamont, 10 minutes from Bruderheim and 24 minutes to Fort Saskatchewan, is this vacant lot with R2 zoning. Build your new home in this growing community. Over 1800 residents with K-12 schools, a regional care clinic and hospital, plus a short drive to Elk Island National Park—a short walk to downtown businesses, restaurants, and recreational facilities. The lot is 850 square metres, and services are at the property line.