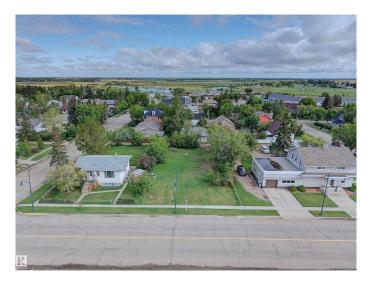

# \$39,900

0 Bedroom, 0.00 Bathroom, Single Family on 0.00 Acres

Lamont, Lamont, AB

Located in the growing community of Lamont, 10 minutes from Bruderheim and 24 minutes to Fort Saskatchewan, is this vacant lot with R2 zoning. Build your new home in this growing community. Over 1800 residents with K-12 schools, a regional care clinic and hospital, plus a short drive to Elk Island National Park—a short walk to downtown businesses, restaurants, and recreational facilities. The lot is 850 square metres, and services are at the property line.