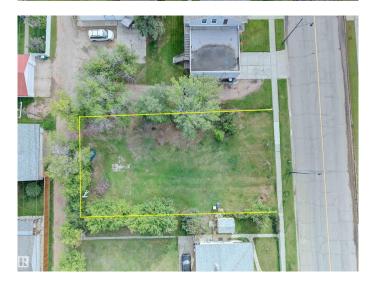

# \$39,900

0 Bedroom, 0.00 Bathroom, Single Family on 0.00 Acres

Lamont, Lamont, AB

Located in the growing community of Lamont, 10 minutes from Bruderheim and 24 minutes to Fort Saskatchewan, is this vacant lot with R2 zoning. Build your new home in this growing community. Over 1800 residents with K-12 schools, a regional care clinic and hospital, plus a short drive to Elk Island National Park—a short walk to downtown businesses, restaurants, and recreational facilities. The lot is 850 square metres, and services are at the property line.