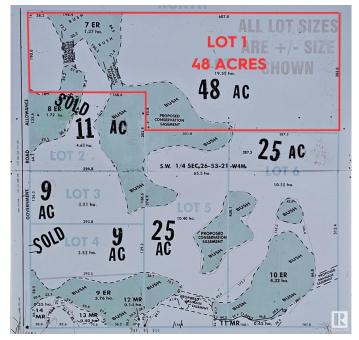

### \$550,000

0 Bedroom, 0.00 Bathroom, Rural on 48.00 Acres

None, Rural Strathcona County, AB

Welcome Home! Make your dream a reality on these quiet lots and build your dream home. ONE LOT LEFT!!!! 48 Acre Lot Located on: Paved roads in Strathcona County on the corner of TWP RD 534 & RGE RD 212 15 minutes to Sherwood Park and Fort Saskatchewan Easy driving distance to the Heartland projects Additional perks include: Lots of space for a shop Extra wide driveways WIFI Power to ALL lots Gas to the property line Bring your horses, enjoy nature and the peace and quiet!