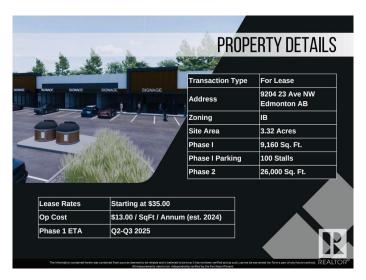

#### \$0

0 Bedroom, 0.00 Bathroom, Retail on 0.00 Acres

Parsons Industrial, Edmonton, AB

Welcome to District 23, Anchored by the renowned Starbucks Coffee, Daycare & Pizza this dynamic plaza offers a prime location, ensuring high foot traffic and visibility for businesses. With Starbucks as the cornerstone, District 23 invites a diverse mix of tenants to join this retail haven, catering to various businesses. Currently Phase 1 – only 3 units remaining, 1235 SQFT each plus offering ample space for your business. Embrace the opportunity to be part of this thriving retail landscape, where every storefront contributes to a vibrant tapestry of offerings. COMING Q1/2026

## **Community Information**

Address 9204 23 Avenue

Area Edmonton

Subdivision Parsons Industrial

City Edmonton
County ALBERTA

Province AB

Postal Code T6N 1H9

### **Additional Information**

Date Listed May 3rd, 2024

Days on Market 463

Zoning Zone 41

DATA IS DEEMED RELIABLE BUT IS NOT GUARANTEED ACCURATE BY THE REALTORS® ASSOCIATION OF EDMONTON. COPYRIGHT 2025 BY THE REALTORS® ASSOCIATION OF EDMONTON. ALL RIGHTS RESERVED.Trademarks are owned or controlled by the Canadian Real Estate Association (CREA) and identify real estate professionals who are members of CREA (REALTOR®, REALTORS®) and/or the quality of services they provide (MLS®, Multiple Listing Service®)