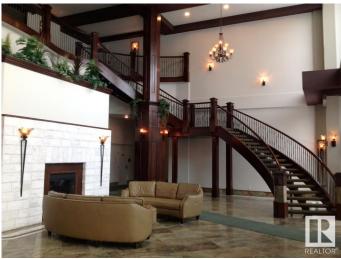

#### \$329,900

2 Bedroom, 2.50 Bathroom, 1,249 sqft Condo / Townhouse on 0.00 Acres

Wîhkwêntôwin, Edmonton, AB

5 star living in Meridian Plaza- executive luxury with unsurpassed amenities. Your front door opens to a beautiful tropical atrium with palm trees & water fountain. This quiet 2 story condo is loaded with features- gourmet kitchen with granite counters, stainless appliances, Delton cabinetry, espresso hardwood, Spanish floor tile, marble backsplash, gas fireplace, gas BBQ, A/C, king sized bedrooms, closet organizers, French doors, custom window coverings, insuite stacked laundry, built in vacuum, assigned titled indoor parking stall. The complex has a breathtaking marble lobby with grand staircase, fireplace, owners lounge, business centre, banquet facility, guest suite, exercise room, bike storage room, ample visitor parking & video monitored security. Conveniently located close to downtown shopping, restaurants, LRT, river valley trails, McEwan University & just 8 blocks from the Ice District Arena.