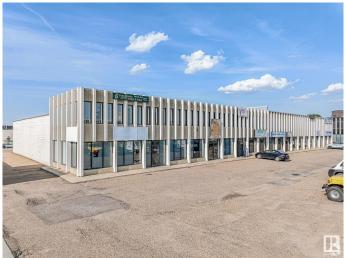

# \$7,950,000 - 8708 51 Avenue, Edmonton

MLS® #E4388440

## \$7,950,000

0 Bedroom, 0.00 Bathroom, Industrial on 0.00 Acres

Mcintyre Industrial, Edmonton, AB

This amazing parcel is right on 51 Ave with two buildings. It would be especially good for an owner/user in need of an excellent southside office space, with a built in income/investment property. These two buildings are on one title with approx 2.27 acres of land. Building #1(8704-51 Ave) is a two story office building with approx 20,400 sq ft. Building #2(8708-51 Ave) is a multi-bay warehouse with approx 26,602 sq ft. Of note: a new roof was put on the building the spring of 2024 and a partial roof on the warehouse.