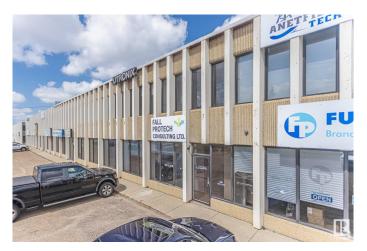

# \$7,950,000 - 8708 51 Avenue, Edmonton

MLS® #E4388440

## \$7,950,000

0 Bedroom, 0.00 Bathroom, Industrial on 0.00 Acres

Mcintyre Industrial, Edmonton, AB

This amazing parcel is right on 51 Ave with two buildings. It would be especially good for an owner/user in need of an excellent southside office space, with a built in income/investment property. These two buildings are on one title with approx 2.27 acres of land. Building #1(8704-51 Ave) is a two story office building with approx 20,400 sq ft. Building #2(8708-51 Ave) is a multi-bay warehouse with approx 26,602 sq ft. Of note: a new roof was put on the building the spring of 2024 and a partial roof on the warehouse.