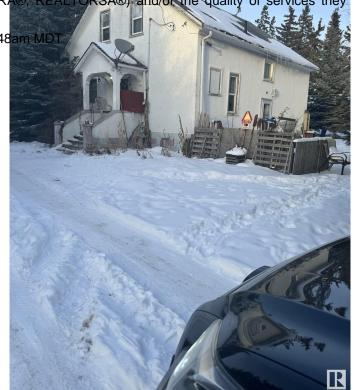

## \$1,899,000

0 Bedroom, 0.00 Bathroom, Rural on 21.18 Acres

None, Rural Leduc County, AB

Five minutes from Edmonton International Airport, 21.18 Acres zoned Country Residential with great exposure of Airport Road. Presently generating \$4700 rental income from various residential units on the property, rented on month to month basis, plus a vacant heated shop (rented in past) also can generate another \$500/month, also a vacant Barn can be rented for horses etc, numerous possibilities of generating more rental income. Property being sold at "As-is" basis, Country residential land use zone allows potential development of this property into 7 separate Estate lots, some of them backing to a natural creek.