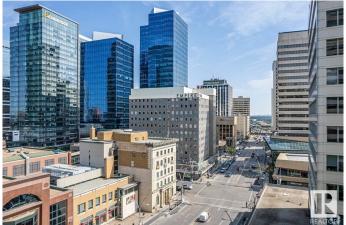

#### \$0

0 Bedroom, 0.00 Bathroom, Office on 0.00 Acres

Downtown (Edmonton), Edmonton, AB

Located in the downtown core, surrounded by cafes, restaurants and other amenities. Flexible unit sizes to accommodate various tenant requirements. Full floors available. Built out space available for immediate occupancy. Multiple parking options available nearby. Direct access to LRT, major bus routes, and pedway. River valley views. Multiple suites from 408 sq.ft. to 9,197 sq.ft. available.