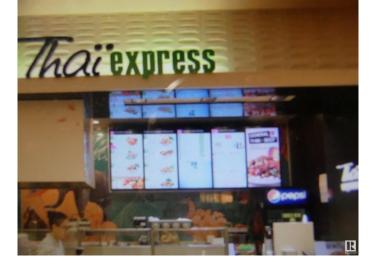

## \$398,800

0 Bedroom, 0.00 Bathroom, Business on 0.00 Acres

Summerlea, Edmonton, AB

Excellent franchise fast food in very busy shopping center in West Edmonton Mall. 10 year lease with 5 year option. About 5 years left on existing lease. Asking \$398,800.