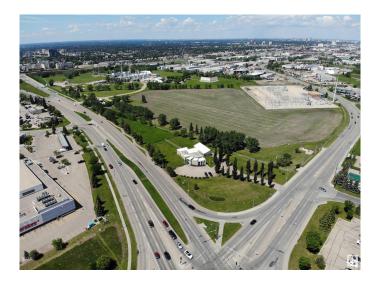

## \$6,200,000

0 Bedroom, 0.00 Bathroom, Land Commercial on 0.00 Acres

Parsons Industrial, Edmonton, AB

UNIQUE OPPORTUNITY! High profile redevelopment site consisting of 2.97 acres, located directly on the intersection of 23rd Avenue and Parsons Road. Massive exposure with over 1,000 feet of direct frontage to 23rd Avenue. Flexible DC2 zoning that allows for a wide range of commercial and light industrial development opportunities. Existing building on site (approx. 7,000 sq.ft.±);