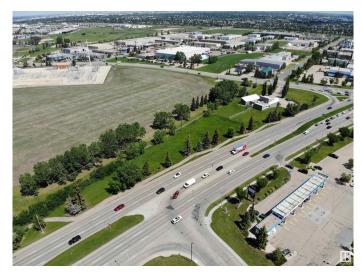

## \$6,200,000

0 Bedroom, 0.00 Bathroom, Land Commercial on 0.00 Acres

Parsons Industrial, Edmonton, AB

UNIQUE OPPORTUNITY! High profile redevelopment site consisting of 2.97 acres, located directly on the intersection of 23rd Avenue and Parsons Road. Massive exposure with over 1,000 feet of direct frontage to 23rd Avenue. Flexible DC2 zoning that allows for a wide range of commercial and light industrial development opportunities. Existing building on site (approx. 7,000 sq.ft.±);