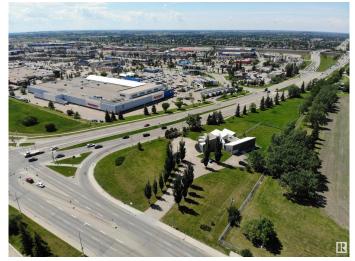

## \$6,200,000

0 Bedroom, 0.00 Bathroom, Land Commercial on 0.00 Acres

Parsons Industrial, Edmonton, AB

UNIQUE OPPORTUNITY! High profile redevelopment site consisting of 2.97 acres, located directly on the intersection of 23rd Avenue and Parsons Road. Massive exposure with over 1,000 feet of direct frontage to 23rd Avenue. Flexible DC2 zoning that allows for a wide range of commercial and light industrial development opportunities. Existing building on site (approx. 7,000 sq.ft.±);