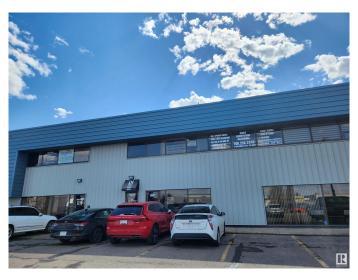

# \$575,000 - 9607 41 Avenue, Edmonton

MLS® #E4392582

#### \$575,000

0 Bedroom, 0.00 Bathroom, Industrial on 0.00 Acres

Strathcona Industrial Park, Edmonton, AB

BE zoned, 2200 sq ft industrial bay available now! Ground floor office space - primary office is 700 sq ft. Warehouse dimensions approximately 50ft x30 ft. Lots of parking available. Two bathrooms and kitchenette. Great access to south side arterial roads - 91 St., Whitemud Dr., and 99 St.