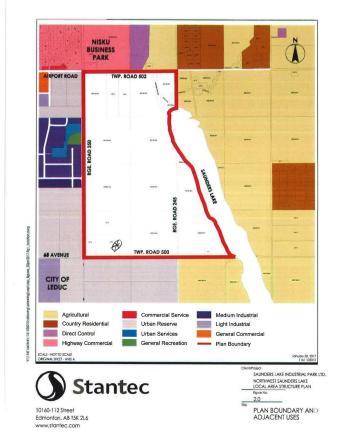

## \$3,890,000

0 Bedroom, 0.00 Bathroom, Rural on 59.80 Acres

None, Rural Leduc County, AB

APP 59.8 ACRES(MORE OR LESS).LOCATED ON 65 AVE BETWEEN RR 245 AND 250.PARCEL IS LOCATED IN LEDUC COUNTY AND HAS A GREAT POTENTIAL IN SAUNDERS LAKE AREA STRUCTURE PLAN.FUTURE PROPOSED ZONING IS MEDIUM INDUSTRIAL.

# **Community Information**

| Address     | 65 Ave Rr 245&250  |
|-------------|--------------------|
| Area        | Rural Leduc County |
| Subdivision | None               |
| City        | Rural Leduc County |
| County      | ALBERTA            |
| Province    | AB                 |
| Postal Code | T9E 4C4            |