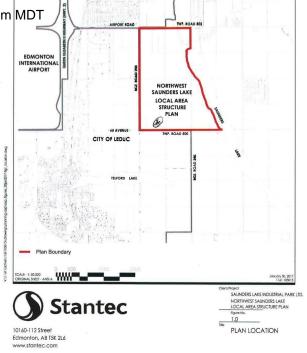

## \$3,890,000

0 Bedroom, 0.00 Bathroom, Rural on 59.80 Acres

None, Rural Leduc County, AB

APP 59.8 ACRES(MORE OR LESS).LOCATED ON 65 AVE BETWEEN RR 245 AND 250.PARCEL IS LOCATED IN LEDUC COUNTY AND HAS A GREAT POTENTIAL IN SAUNDERS LAKE AREA STRUCTURE PLAN.FUTURE PROPOSED ZONING IS MEDIUM INDUSTRIAL.

# **Community Information**

| Address     | 65 Ave Rr 245&250  |
|-------------|--------------------|
| Area        | Rural Leduc County |
| Subdivision | None               |
| City        | Rural Leduc County |
| County      | ALBERTA            |
| Province    | AB                 |
| Postal Code | T9E 4C4            |