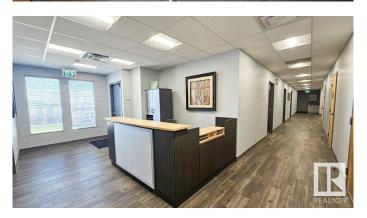

### \$0

0 Bedroom, 0.00 Bathroom, Office on 0.00 Acres

West Sheffield Industrial, Edmonton, AB

Fully Furnished 2nd floor office for lease. Reception area plus 5 offices, large board room, Kitchen plus storage areas. Location is accessible from 170 street making it ideal location for a growing business. Plenty of parking.