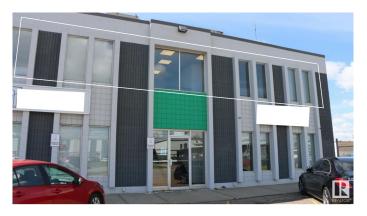

### \$0

0 Bedroom, 0.00 Bathroom, Office on 0.00 Acres

West Sheffield Industrial, Edmonton, AB

Fully Furnished 2nd floor office for lease. Reception area plus 5 offices, large board room, Kitchen plus storage areas. Location is accessible from 170 street making it ideal location for a growing business. Plenty of parking.

## **Exterior**

Exterior Concrete

Construction Concrete