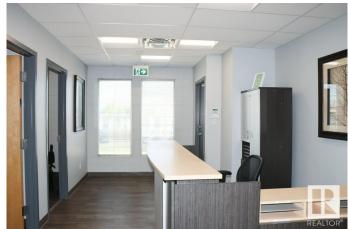

### \$0

0 Bedroom, 0.00 Bathroom, Office on 0.00 Acres

West Sheffield Industrial, Edmonton, AB

Fully Furnished 2nd floor office for lease. Reception area plus 5 offices, large board room, Kitchen plus storage areas. Location is accessible from 170 street making it ideal location for a growing business. Plenty of parking.