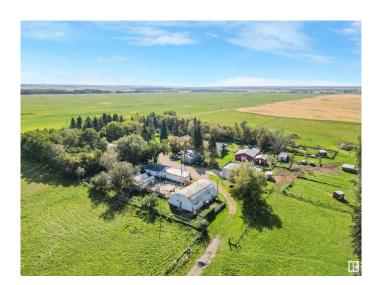

# \$1,199,000 - A&b 48472 Rge Rd 252, Rural Leduc County

MLS® #E4404449

\$1,199,000

5 Bedroom, 3.00 Bathroom, 3,138 sqft Rural on 80.00 Acres

None, Rural Leduc County, AB

Welcome to your private revenue generating 80 acre paradise. This multi-dweling property is less than a 10 minute drive from Leduc and is currently generating over \$3,000/month in rental and land lease revenue. The main home is over 3,100 square feet and features two fully updated and self contained living spaces. Updates include two beautiful show home quality kitchens complete with quartz counter tops and high end appliances. Combine that with the single wide mobile home and there is space for the whole family, or continue to use the extra living areas as rentals. Outside the private yard features plenty of out buildings including two large quonsets, double garage, barn, 37x48 shop, along with other storage buildings. The owner is currently operating a dog kennel and with that there have been dog runs and a dog park added to the property. This is truly a property that must be seen to be appreciated.

## **Amenities**

Features Deck, Dog Run-Fenced In, R.V. Storage, See Remarks

### **Exterior**

Exterior Wood

Exterior Features Fenced, Level Land, Private Setting, See Remarks

Construction Wood

Foundation Concrete Perimeter