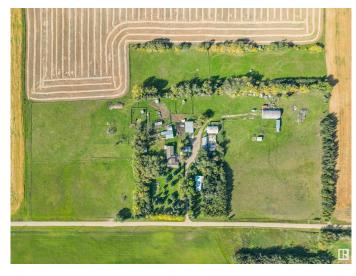

# \$1,199,000 - A&b 48472 Rge Rd 252, Rural Leduc County

MLS® #E4404449

\$1,199,000

5 Bedroom, 3.00 Bathroom, 3,138 sqft Rural on 80.00 Acres

None, Rural Leduc County, AB

Welcome to your private revenue generating 80 acre paradise. This multi-dweling property is less than a 10 minute drive from Leduc and is currently generating over \$3,000/month in rental and land lease revenue. The main home is over 3,100 square feet and features two fully updated and self contained living spaces. Updates include two beautiful show home quality kitchens complete with quartz counter tops and high end appliances. Combine that with the single wide mobile home and there is space for the whole family, or continue to use the extra living areas as rentals. Outside the private yard features plenty of out buildings including two large quonsets, double garage, barn, 37x48 shop, along with other storage buildings. The owner is currently operating a dog kennel and with that there have been dog runs and a dog park added to the property. This is truly a property that must be seen to be appreciated.

## **Amenities**

Features Deck, Dog Run-Fenced In, R.V. Storage, See Remarks