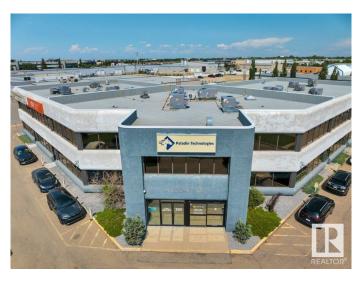

## \$1,326,500

0 Bedroom, 0.00 Bathroom, Office on 0.00 Acres

Strathcona Industrial Park, Edmonton, AB

Prominent and high exposure corner unit with abundant natural light. Private main floor entry way. Recently renovated with 6 perimeter offices with lots windows, 3 meeting/breakout rooms, a large executive boardroom, two kitchenettes, washrooms, large open work area with room for multiple work stations! Fully air conditioned. Extensive exterior glazing and interior sky lights throughout. Close proximity to Whitemud Drive, Calgary Trail and Gateway Blvd + access to public transit.

## **Community Information**

Address 4103 97 Street

Area Edmonton

Subdivision Strathcona Industrial Park

City Edmonton
County ALBERTA

Province AB

Postal Code T6E 6E9