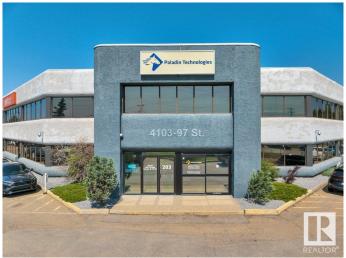

## \$1,326,500

0 Bedroom, 0.00 Bathroom, Office on 0.00 Acres

Strathcona Industrial Park, Edmonton, AB

Prominent and high exposure corner unit with abundant natural light. Private main floor entry way. Recently renovated with 6 perimeter offices with lots windows, 3 meeting/breakout rooms, a large executive boardroom, two kitchenettes, washrooms, large open work area with room for multiple work stations! Fully air conditioned. Extensive exterior glazing and interior sky lights throughout. Close proximity to Whitemud Drive, Calgary Trail and Gateway Blvd + access to public transit.

## **Community Information**

Address 4103 97 Street

Area Edmonton

Subdivision Strathcona Industrial Park

City Edmonton
County ALBERTA

Province AB

Postal Code T6E 6E9