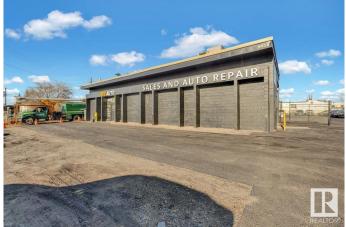

### \$2,750,000

0 Bedroom, 0.00 Bathroom, Industrial on 0.00 Acres

Rosedale Industrial, Edmonton, AB

\*\*Golden Opportunity: Established Auto Repair Business for Sale!\*\* Take control of your future with this profitable, turnkey auto repair business in South Edmonton! This well-established business boasts a solid 6,000 sq. ft. building that is totally refurbished, all the equipment you need is just months new, and a steady stream of business. Located with prime access to 99 Street and Argyll Road, the property includes ample parking and a fenced outdoor storage area, providing convenience and security. Whether you're an experienced mechanic or an entrepreneur looking for a great investment, this is your chance to own a thriving automotive business. Don't miss outâ€"this is your golden opportunity to be your own boss!

#### Exterior

| Exterior     | Block     |
|--------------|-----------|
| Roof         | Flat Roof |
| Construction | Block     |