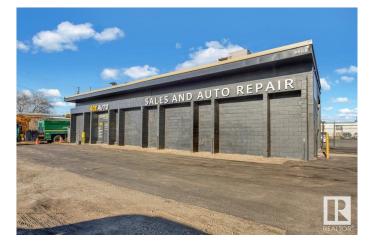

### \$2,750,000

0 Bedroom, 0.00 Bathroom, Industrial on 0.00 Acres

Rosedale Industrial, Edmonton, AB

\*\*Golden Opportunity: Established Auto Repair Business for Sale!\*\* Take control of your future with this profitable, turnkey auto repair business in South Edmonton! This well-established business boasts a solid 6,000 sq. ft. building that is totally refurbished, all the equipment you need is just months new, and a steady stream of business. Located with prime access to 99 Street and Argyll Road, the property includes ample parking and a fenced outdoor storage area, providing convenience and security. Whether you're an experienced mechanic or an entrepreneur looking for a great investment, this is your chance to own a thriving automotive business. Don't miss outâ€"this is your golden opportunity to be your own boss!

#### Exterior

| Exterior     | Block     |
|--------------|-----------|
| Roof         | Flat Roof |
| Construction | Block     |