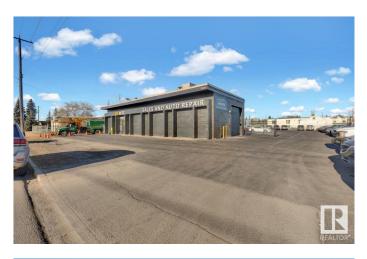

### \$2,750,000

0 Bedroom, 0.00 Bathroom, Industrial on 0.00 Acres

Rosedale Industrial, Edmonton, AB

\*\*Golden Opportunity: Established Auto Repair Business for Sale!\*\* Take control of your future with this profitable, turnkey auto repair business in South Edmonton! This well-established business boasts a solid 6,000 sq. ft. building that is totally refurbished, all the equipment you need is just months new, and a steady stream of business. Located with prime access to 99 Street and Argyll Road, the property includes ample parking and a fenced outdoor storage area, providing convenience and security. Whether you're an experienced mechanic or an entrepreneur looking for a great investment, this is your chance to own a thriving automotive business. Don't miss outâ€"this is your golden opportunity to be your own boss!

#### Exterior

| Exterior     | Block     |
|--------------|-----------|
| Roof         | Flat Roof |
| Construction | Block     |