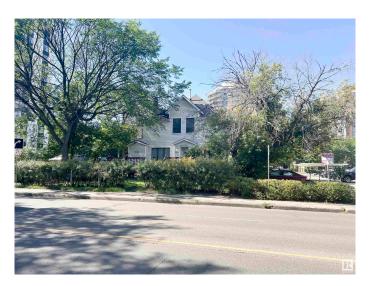

## \$899,900

0 Bedroom, 0.00 Bathroom, Office on 0.00 Acres

WîhkwÃantôwin, Edmonton, AB

Welcome to Murly's House, a two storey office building located just off Jasper Avenue on a 7,499 sq. ft. lot with 12 paved parking stalls. Comprised of multiple private offices, waiting areas, washrooms, a private balcony, porch and multiple entrance, this property could be used as an owner user/investment or redevelopment opportunity. With DC1 (Area 7) zoning, flexible uses such as professional offices, personal service, health service, child care and more could be operated here.