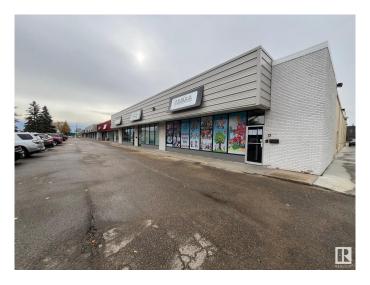

### \$0

0 Bedroom, 0.00 Bathroom, Retail on 0.00 Acres

Blatchford Area, Edmonton, AB

Located just off Kingsway Ave, close to downtown and the growing Blatchford neighborhood, this property offers flexible spaces ranging from 1,500 sq ft to 4,986 sq ft. With ample parking and a diverse tenant mix, these spaces are perfect for businesses seeking convenience, visibility, and access to a growing residential area. Ideal for retail, office, or service businesses. Don't miss out on this great leasing opportunity!