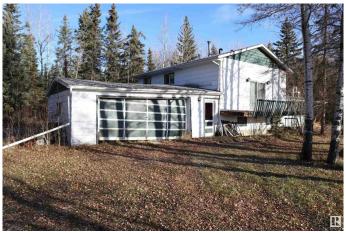

# \$269,000

2 Bedroom, 2.00 Bathroom, 1,445 sqft Rural on 7.17 Acres

None, Rural Parkland County, AB

Located right off the pavement of Hwy 624 this 7.17 acre property is kept secluded with mature trees. This home measures 1445.28 sq/ft and is serviced with a drilled well, power, septic, and propane. Two out buildings are also on the property. Enjoy peaceful living just minutes from Drayton Valley. New Shingles on the home installed in 2025.

## **Essential Information**

MLS® # E4412651 Price \$269,000

Bedrooms 2
Bathrooms 2.00
Full Baths 2

Square Footage 1,445
Acres 7.17
Year Built 1973
Type Rural

Sub-Type Detached Single Family

Style 1 and Half Storey