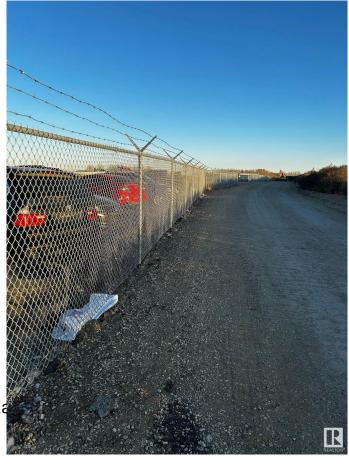

## \$0

0 Bedroom, 0.00 Bathroom, Land Commercial on 0.00 Acres

Winterburn Industrial Area East, Edmonton, AB

Improved 1 and 1.5-acre industrial lots available. Compacted gravel/concrete (300mm/63mm concrete crush base; 75mm/20mm crush gravel topping) and 6ft chain-link fence.