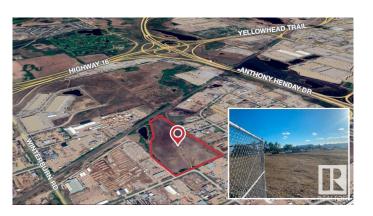

## **\$0 - 20710 111 Avenue, Edmonton**

MLS® #E4412709

## \$0

0 Bedroom, 0.00 Bathroom, Land Commercial on 0.00 Acres

Winterburn Industrial Area East, Edmonton, AB

Improved 1 and 1.5-acre industrial lots available. Compacted gravel/concrete (300mm/63mm concrete crush base; 75mm/20mm crush gravel topping) and 6ft chain-link fence.

## **Community Information**

Address 20710 111 Avenue

Area Edmonton

Subdivision Winterburn Industrial Area Ea

City Edmonton
County ALBERTA

Province AB

Postal Code T5S 2G6