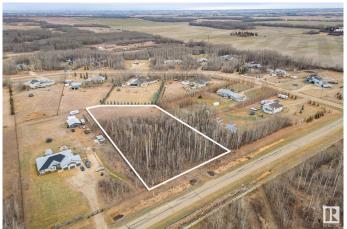

## \$289,900

0 Bedroom, 0.00 Bathroom, Rural on 2.15 Acres

Century Estates East, Rural Parkland County, AB

Rare Find! Welcome to Century Estates East. Just a few minutes north of Spruce Grove, this is a 2.15 Acre Treed Lot is situated in an almost fully developed acreage neighborhood. Build your dream home in an absolutely tranquil setting. One of the last remaining lots in Century Estates, and one of only a few that are encased in trees. Power and gas at the property line, and just 6 minutes from Spruce Grove. Don't miss this amazing opportunity!

# **Community Information**

Address 16 53521 Rge Road 272
Area Rural Parkland County
Subdivision Century Estates East
City Rural Parkland County

County ALBERTA

Province AB

Postal Code T7X 3M5