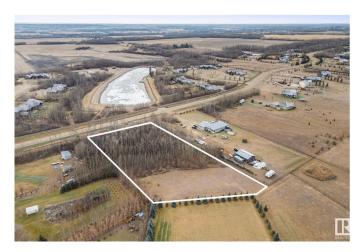

## \$289,900

0 Bedroom, 0.00 Bathroom, Rural on 2.15 Acres

Century Estates East, Rural Parkland County, AB

Rare Find! Welcome to Century Estates East. Just a few minutes north of Spruce Grove, this is a 2.15 Acre Treed Lot is situated in an almost fully developed acreage neighborhood. Build your dream home in an absolutely tranquil setting. One of the last remaining lots in Century Estates, and one of only a few that are encased in trees. Power and gas at the property line, and just 6 minutes from Spruce Grove. Don't miss this amazing opportunity!

# **Community Information**

Address 16 53521 Rge Road 272
Area Rural Parkland County
Subdivision Century Estates East
City Rural Parkland County

County ALBERTA

Province AB

Postal Code T7X 3M5