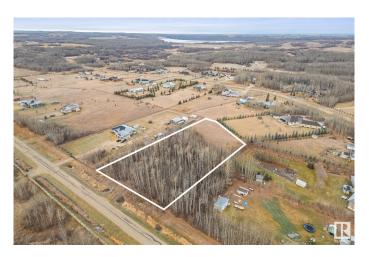

## \$289,900

0 Bedroom, 0.00 Bathroom, Rural on 2.15 Acres

Century Estates East, Rural Parkland County, AB

Rare Find! Welcome to Century Estates East. Just a few minutes north of Spruce Grove, this is a 2.15 Acre Treed Lot is situated in an almost fully developed acreage neighborhood. Build your dream home in an absolutely tranquil setting. One of the last remaining lots in Century Estates, and one of only a few that are encased in trees. Power and gas at the property line, and just 6 minutes from Spruce Grove. Don't miss this amazing opportunity!

# **Community Information**

Address 16 53521 Rge Road 272
Area Rural Parkland County
Subdivision Century Estates East
City Rural Parkland County

County ALBERTA

Province AB

Postal Code T7X 3M5