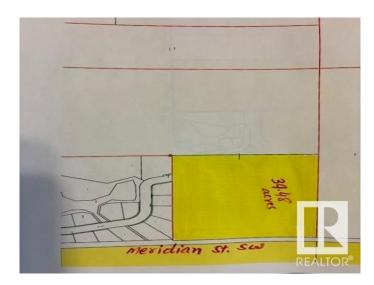

### \$1,342,320

0 Bedroom, 0.00 Bathroom, Single Family on 39.48 Acres

Edmonton South East, Edmonton, AB

Excellent piece of land 39.48 acres located at 6520 Meridian Street SW in City of Edmonton. Amazing lands scheduled to be developed as URBAN RESIDENTIAL DEVELOPMENTS in southeast area of City of Edmonton. Enjoy the convenience of being minutes from a range of shopping areas of South Edmonton and City of Beaumont and premium outlet shopping at Edmonton International Airport. Build your dream homes at the time to enjoy the country living in City of Edmonton. These lands are situated at a very strategic location between Eagle Rock Golf Course and Coloniale Golf of City of Beaumont.

## **Essential Information**

MLS® # E4414785

Price \$1,342,320

Bathrooms 0.00

Acres 39.48

Type Single Family

Sub-Type Vacant Lot/Land

Status Active

# **Community Information**

Address 6520 Meridian Street

Area Edmonton

Subdivision Edmonton South East

City Edmonton
County ALBERTA

Province AB

Postal Code T6X 2V4