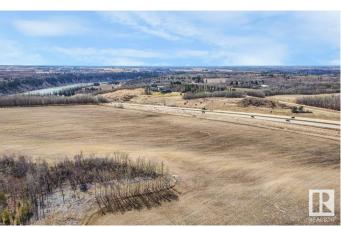

#### \$649,000

0 Bedroom, 0.00 Bathroom, Rural on 17.80 Acres

None, Rural Parkland County, AB

Incredible 17.8 Acres! Prime Location with Stunning River View and backing onto a Natural Conservation District, ensuring privacy and beauty. Zoned as Country Residential, this property offers subdivision potential and has already been approved for an RV storage site. The property features new electrical, easy access to Highway 60, and is just a stone's throw from the town of Devon the U of A Botanical Gardens. A rare find, this affordable gem is priced to sellâ€"the perfect place to build your dream home or explore various opportunities!

## **Exterior**

Exterior Features Cul-De-Sac, River View, Shopping Nearby, Subdividable Lot, See

Remarks