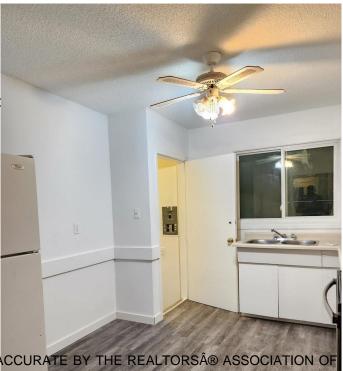

Basement Full, Partially Finished

**Exterior** 

Exterior Wood, Stucco

Exterior Features Back Lane, Fenced, Lanc

Shopping Nearby

Roof Asphalt Shingles

Construction Wood, Stucco

Foundation Concrete Perimeter