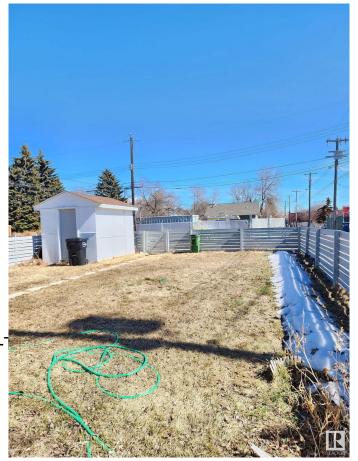

Amenities On Street Parking

Parking See Remarks

Interior

Appliances Storage Shed, Dryer-

Washers-Two

Heating Forced Air-1, Natural Gas

Stories 1

Has Basement Yes

Basement Full, Partially Finished

**Exterior** 

Exterior Wood, Stucco

Exterior Features Back Lane, Fenced, Lanc

Shopping Nearby

Roof Asphalt Shingles

Construction Wood, Stucco

Foundation Concrete Perimeter