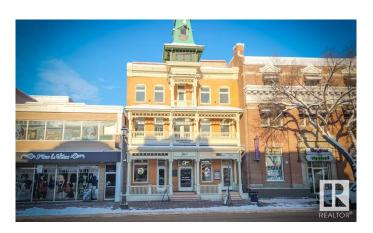

#### \$0

0 Bedroom, 0.00 Bathroom, Office on 0.00 Acres

Strathcona, Edmonton, AB

Opportunity to locate your business within Dominion on Whyte, a development blending modern features with historic charm. This fully accessible building on Whyte Avenue offers elevator access to all floors, with spaces starting at 1,345 sq.ft.± and full-floor options up to 3,671 sq.ft.±, including finished units and spaces for tenant improvements. Located on Whyte Avenue's stretch between Gateway Boulevard and Calgary Trail, it is surrounded by popular tenants like Yelo'd Ice Cream and The Woodrack Café, attracting a wide range of clientele. The building features secured access, video surveillance, and regular security visits.