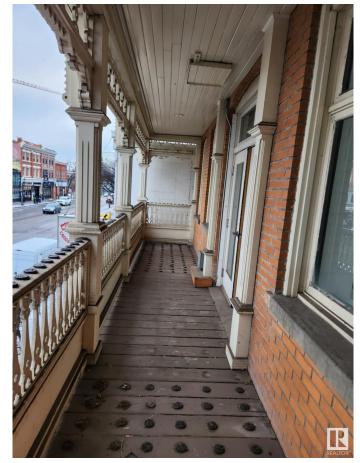

#### \$0

0 Bedroom, 0.00 Bathroom, Office on 0.00 Acres

Strathcona, Edmonton, AB

Opportunity to locate your business within Dominion on Whyte, a development blending modern features with historic charm. This fully accessible building on Whyte Avenue offers elevator access to all floors, with spaces starting at 1,345 sq.ft.± and full-floor options up to 3,671 sq.ft.±, including finished units and spaces for tenant improvements. Located on Whyte Avenue's stretch between Gateway Boulevard and Calgary Trail, it is surrounded by popular tenants like Yelo'd Ice Cream and The Woodrack Café, attracting a wide range of clientele. The building features secured access, video surveillance, and regular security visits.