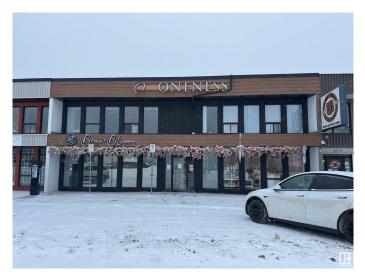

# \$0 - 10550 115 Street, Edmonton

MLS® #E4416299

#### **\$0**

0 Bedroom, 0.00 Bathroom, Office on 0.00 Acres

Queen Mary Park, Edmonton, AB

1,440 SF private retail/office/medical wellness suite within the Oneness Centre. Previous used as a retail bridal shop. Features a large open showroom or office space, with large private offices. Synergize with other medical and holistic uses! The centre has common washrooms and lobby/waiting area. \$2,500 per month includes rent, operating costs and utilities! Located above the popular Brew & Bloom!