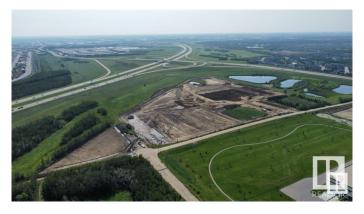

## \$6,340,180

0 Bedroom, 0.00 Bathroom, Land Commercial on 0.00 Acres

Anthony Henday Big Lake, Edmonton, AB

There are no other parcels of land for sale along the Anthony Henday that have this exposure and access. This is far the best location, one of the most high traffic areas and there is direct access on and off of the Anthony Henday. There are 2 separately titled lots; 5.34 and 7.07 aces in size. These newly subdivided Commercial Industrial lots are shovel ready for immediate development, and there are no off-site levies. If you do not require the whole 12.41-acres, the Seller is willing to do a lot line adjustment and possibly re-subdivide the land to accommodate.

## **Community Information**

Address 18401 137 Avenue

Area Edmonton

Subdivision Anthony Henday Big Lake

City Edmonton
County ALBERTA

Province AB

Postal Code T5V 1T4