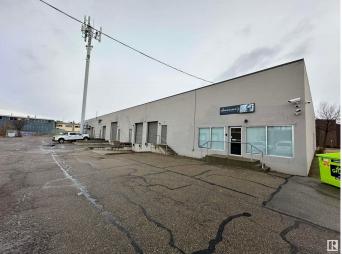

## \$387,575

0 Bedroom, 0.00 Bathroom, Industrial on 0.00 Acres

Huff Bremner Estate Industrial, Edmonton, AB

Rare opportunity to purchase a small-bay office/industrial condo units in West Edmonton. Units range from 2,095 to 3,977 sq. ft.± and feature dock loading doors for added functionality. The property offers convenient access to major arterial roads, including Yellowhead Trail, Anthony Henday Drive, and St. Albert Trail, making it an excellent choice for businesses seeking accessibility and practicality in a prime location. This particular unit (11218) is 2,095 sq.ft.