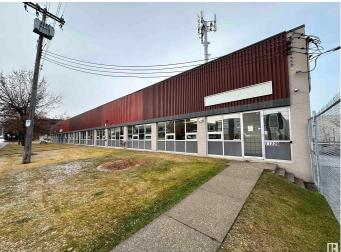

## \$387,575

0 Bedroom, 0.00 Bathroom, Industrial on 0.00 Acres

Huff Bremner Estate Industrial, Edmonton, AB

Rare opportunity to purchase a small-bay office/industrial condo units in West Edmonton. Units range from 2,095 to 3,977 sq. ft.± and feature dock loading doors for added functionality. The property offers convenient access to major arterial roads, including Yellowhead Trail, Anthony Henday Drive, and St. Albert Trail, making it an excellent choice for businesses seeking accessibility and practicality in a prime location. This particular unit (11218) is 2,095 sq.ft.