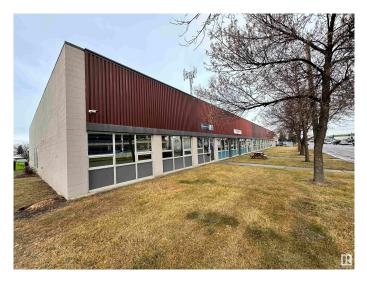

## \$387,575

0 Bedroom, 0.00 Bathroom, Industrial on 0.00 Acres

Huff Bremner Estate Industrial, Edmonton, AB

Rare opportunity to purchase a small-bay office/industrial condo units in West Edmonton. Units range from 2,095 to 3,977 sq. ft.± and feature dock loading doors for added functionality. The property offers convenient access to major arterial roads, including Yellowhead Trail, Anthony Henday Drive, and St. Albert Trail, making it an excellent choice for businesses seeking accessibility and practicality in a prime location. This particular unit (11218) is 2,095 sq.ft.