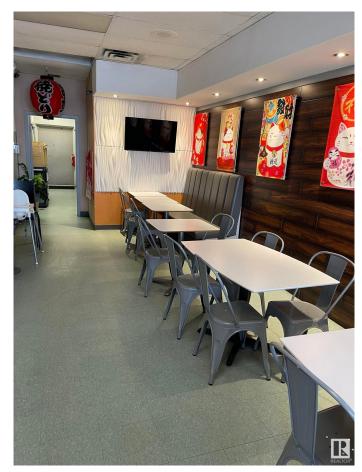

## \$123,800

0 Bedroom, 0.00 Bathroom, Business on 0.00 Acres

Killarney, Edmonton, AB

This WELL known business located in a busy strip mall. High traffic area. Serving REMEN, BUBBLE TEA.... Business is pretty steady with lots of take out and on line orders. Simple menu and easy to operate. It has great potential to add more items and increase the sales. Don't miss it!!