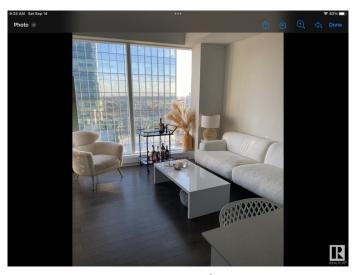

#### \$339,900

1 Bedroom, 1.00 Bathroom, 515 sqft Condo / Townhouse on 0.00 Acres

Downtown (Edmonton), Edmonton, AB

One of the nicest layouts with WIDER Living Room Space One titled underground Parking Stall. Enjoy a condo lifestyle with all the first class amenities above the J.W. MARRIOT HOTEL. Enjoy unlimited access to ARCHETYPE Body by Bennet GYM, Indoor swimming pool, Hot Tub, Steam room and Yoga, Spin and boxing classes. Amenities like BILLIARDS Lounge, PET WALK AREA, OUT DOOR PATIO AND BBQ ,ROOFTOP DECK, CONFERENCE ROOM. 24/7 CONCIERGE SERVICE. PEDWAY system direct access to LRT ,Grocery Market ,restaurants and more. The LEGENDS PRIVATE RESIDENCE IN THE ICE DISTRICT a great place to call home.