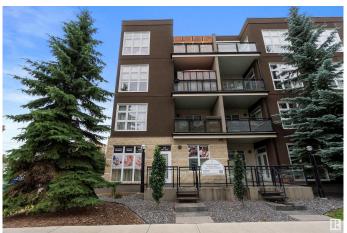

### \$327,000

0 Bedroom, 0.00 Bathroom, Retail on 0.00 Acres

Westmount, Edmonton, AB

UNBELIEVABLE OPPORTUNITY â€" PRICED TO MOVE! Don't miss your chance to DOMINATE one of Edmonton's HOTTEST commercial zones with this PRIME CORNER UNIT in the ultra-trendy Glenora Gates, in the heart of the red-hot Brewery District. This space features GROUND-LEVEL STREET EXPOSURE in a HIGH-TRAFFIC LOCATION. It provides the visibility your brand needs to thrive, making it ideal for a coffee shop, boutique, restaurant, or professional office. PRICE JUST SLASHED! The space is ready for immediate action with four rooms, a full bathroom, a reception/waiting area, and direct street access. You also benefit from 2 TITLED UNDERGROUND PARKING STALLS, ample visitor parking, flexible DC1 zoning, and immediate occupancy. Commercial gems like this in Glenora move FASTâ€"ACT NOW before it's gone and secure a RARE, HIGH-IMPACT SPACE built for success!