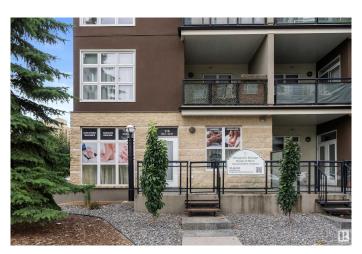

### \$327,000

0 Bedroom, 0.00 Bathroom, Retail on 0.00 Acres

Westmount, Edmonton, AB

UNBELIEVABLE OPPORTUNITY â€" PRICED TO MOVE! Don't miss your chance to DOMINATE one of Edmonton's HOTTEST commercial zones with this PRIME CORNER UNIT in the ultra-trendy Glenora Gates, in the heart of the red-hot Brewery District. This space features GROUND-LEVEL STREET EXPOSURE in a HIGH-TRAFFIC LOCATION. It provides the visibility your brand needs to thrive, making it ideal for a coffee shop, boutique, restaurant, or professional office. PRICE JUST SLASHED! The space is ready for immediate action with four rooms, a full bathroom, a reception/waiting area, and direct street access. You also benefit from 2 TITLED UNDERGROUND PARKING STALLS, ample visitor parking, flexible DC1 zoning, and immediate occupancy. Commercial gems like this in Glenora move FASTâ€"ACT NOW before it's gone and secure a RARE, HIGH-IMPACT SPACE built for success!