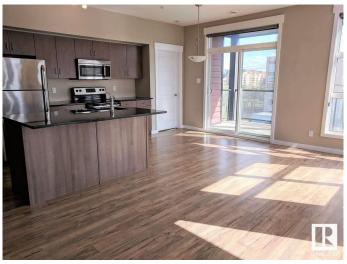

## \$269,999

2 Bedroom, 2.00 Bathroom, 1,117 sqft Condo / Townhouse on 0.00 Acres

Queen Mary Park, Edmonton, AB

With over 1100 sq ft of living space, this 2 bedroom 2 bath corner unit features an open layout, windows throughout and two balconies with no shortage of natural light coming in. The impressive oversize master bedroom features large windows, double closet and a 3 piece ensuite. The secondary bedroom has a walk-in closet with direct access to the bathroom. This unit comes complete with air conditioning, in-suite laundry, stainless steel appliances, quartz countertops, gas hook up for BBQ and 1 titled underground parking stall. Location is everything, walking distance to Brewery District, Grant Mac, Oliver Square and More!

#### Interior

Interior Features ensuite bathroom

Appliances Air Conditioning-Central, Dishwasher-Built-In, Dryer, Garage Opener,

Washer, Window Coverings

Heating Heat Pump, Natural Gas