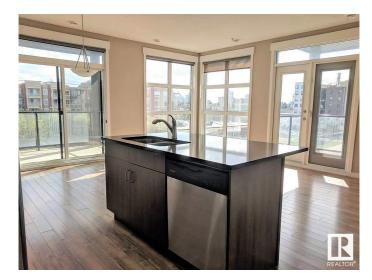

## \$269,999

2 Bedroom, 2.00 Bathroom, 1,117 sqft Condo / Townhouse on 0.00 Acres

Queen Mary Park, Edmonton, AB

With over 1100 sq ft of living space, this 2 bedroom 2 bath corner unit features an open layout, windows throughout and two balconies with no shortage of natural light coming in. The impressive oversize master bedroom features large windows, double closet and a 3 piece ensuite. The secondary bedroom has a walk-in closet with direct access to the bathroom. This unit comes complete with air conditioning, in-suite laundry, stainless steel appliances, quartz countertops, gas hook up for BBQ and 1 titled underground parking stall. Location is everything, walking distance to Brewery District, Grant Mac, Oliver Square and More!

#### Interior

Interior Features ensuite bathroom

Appliances Air Conditioning-Central, Dishwasher-Built-In, Dryer, Garage Opener,

Washer, Window Coverings

Heating Heat Pump, Natural Gas