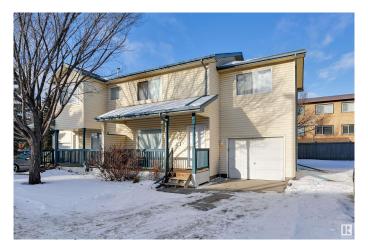

#### \$280,000

1 Bedroom, 2.50 Bathroom, 1,273 sqft Condo / Townhouse on 0.00 Acres

Central Mcdougall, Edmonton, AB

Prime Centrally Located Townhouse! Located minutes from downtown, this two-storey townhouse in McDougall Landing offers approximately 1,390 sq. ft. of living space across two levels, plus a basement. The property features a front porch, a single attached garage, and a rear deck. The main floor includes a spacious living room with a corner fireplace, a kitchen with an island and lots of storage, a dining area, and a 2-piece powder room. The upper level consists of a primary bedroom with a walk-in closet, two additional bedrooms, and a 4-piece bathroom. Situated in a well-maintained complex with mature tree-lined streets, the home is within walking distance of the LRT, MacEwan University, NAIT, Rogers Arena, Kingsway Mall, and the Royal Alexandra Hospital.

# **Community Information**

Address 137 10909 106 Street

Area Edmonton

Subdivision Central Mcdougall

City Edmonton
County ALBERTA

Province AB

Postal Code T5H 4M7