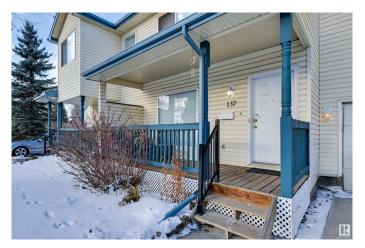

#### \$280,000

1 Bedroom, 2.50 Bathroom, 1,273 sqft Condo / Townhouse on 0.00 Acres

Central Mcdougall, Edmonton, AB

Prime Centrally Located Townhouse! Located minutes from downtown, this two-storey townhouse in McDougall Landing offers approximately 1,390 sq. ft. of living space across two levels, plus a basement. The property features a front porch, a single attached garage, and a rear deck. The main floor includes a spacious living room with a corner fireplace, a kitchen with an island and lots of storage, a dining area, and a 2-piece powder room. The upper level consists of a primary bedroom with a walk-in closet, two additional bedrooms, and a 4-piece bathroom. Situated in a well-maintained complex with mature tree-lined streets, the home is within walking distance of the LRT, MacEwan University, NAIT, Rogers Arena, Kingsway Mall, and the Royal Alexandra Hospital.

# **Community Information**

Address 137 10909 106 Street

Area Edmonton

Subdivision Central Mcdougall

City Edmonton
County ALBERTA

Province AB

Postal Code T5H 4M7