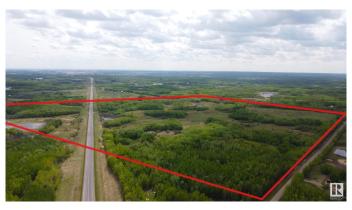

# \$725,000

0 Bedroom, 0.00 Bathroom, Rural on 145.78 Acres

None, Rural Strathcona County, AB

INCREDIBLE OPPORTUNITY! Beautiful, partially treed and rolling pasture land 23 minutes southeast of Sherwood Park, offered for sale for the first time outside of the family in many decades!! HWY 14 was expropriated out of this 161 acre guarter, leaving 145.78 on just 1 title. Approximately 13 acres is on the north side of the highway with an approach address of 20255 HWY 14. Approximately 132 acres is on the south side and is super private! An approach off the highway is 20256 HWY 14 & one on the west side is 51129 Range Road 203. Strathcona County will automatically permit the subdivision of this land into two larger parcels, either N-S or E-W, creating 2 parcels and titles, if applied for. BEAUTIFUL BUILDING SITES!! Pasture. horseback riding, privacy, hunting, recreation, quadding, ski-dooing, camping, home-steading, farming, ranching - THE CHOICE IS YOURS!! Great opportunity to subdivide and sell a piece off to recover some of your purchase price too ...

#### **Exterior**

Exterior Features Rolling Land, Treed Lot