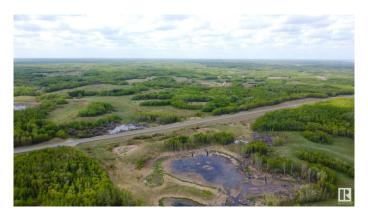

# \$725,000

0 Bedroom, 0.00 Bathroom, Rural on 145.78 Acres

None, Rural Strathcona County, AB

INCREDIBLE OPPORTUNITY! Beautiful, partially treed and rolling pasture land 23 minutes southeast of Sherwood Park, offered for sale for the first time outside of the family in many decades!! HWY 14 was expropriated out of this 161 acre guarter, leaving 145.78 on just 1 title. Approximately 13 acres is on the north side of the highway with an approach address of 20255 HWY 14. Approximately 132 acres is on the south side and is super private! An approach off the highway is 20256 HWY 14 & one on the west side is 51129 Range Road 203. Strathcona County will automatically permit the subdivision of this land into two larger parcels, either N-S or E-W, creating 2 parcels and titles, if applied for. BEAUTIFUL BUILDING SITES!! Pasture. horseback riding, privacy, hunting, recreation, quadding, ski-dooing, camping, home-steading, farming, ranching - THE CHOICE IS YOURS!! Great opportunity to subdivide and sell a piece off to recover some of your purchase price too ...

#### **Exterior**

Exterior Features Rolling Land, Treed Lot