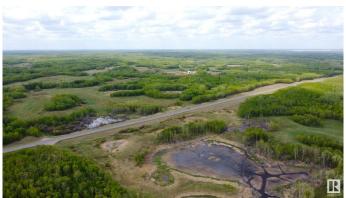

# \$725,000

0 Bedroom, 0.00 Bathroom, Rural on 145.78 Acres

None, Rural Strathcona County, AB

INCREDIBLE OPPORTUNITY! Beautiful, partially treed and rolling pasture land 23 minutes southeast of Sherwood Park, offered for sale for the first time outside of the family in many decades!! HWY 14 was expropriated out of this 161 acre guarter, leaving 145.78 on just 1 title. Approximately 13 acres is on the north side of the highway with an approach address of 20255 HWY 14. Approximately 132 acres is on the south side and is super private! An approach off the highway is 20256 HWY 14 & one on the west side is 51129 Range Road 203. Strathcona County will automatically permit the subdivision of this land into two larger parcels, either N-S or E-W, creating 2 parcels and titles, if applied for. BEAUTIFUL BUILDING SITES!! Pasture. horseback riding, privacy, hunting, recreation, quadding, ski-dooing, camping, home-steading, farming, ranching - THE CHOICE IS YOURS!! Great opportunity to subdivide and sell a piece off to recover some of your purchase price too ...

#### **Exterior**

Exterior Features Rolling Land, Treed Lot