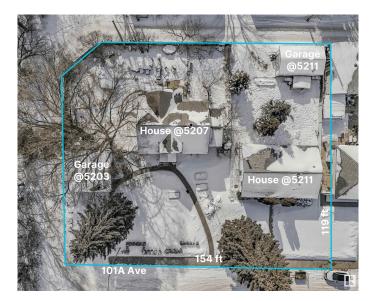

#### \$389,900

0 Bedroom, 0.00 Bathroom, Land Commercial on 0.00 Acres

Fulton Place, Edmonton, AB

**INVESTORS & BUILDERS!** Incredible development opportunity in Fulton Place! A rare 4 adjacent lots totaling 1683 SQM, zoned RS (Small Scale Residential) perfect for multi-residential, dream homes, duplexes, townhouses, basement suites, garage/garden suites, or a multi-family infill. Two existing bungalows with garages and month-to-month renters offer immediate cash flow while you plan your project. Ideally located minutes from downtown, within walking distance to Capilano Mall, and close to Gold Bar Park, river valley trails, Rundle Park, and Hardisty Fitness Centre. Top schools like Hardisty, McEwan, and Kingâ€<sup>™</sup>s College add to its appeal. A prime opportunity in a thriving, well-connected community. Don't miss your chance to invest in Fulton Place! To be sold with adjacent lots at 5203-5209 101A Ave for \$1,325,000.

### **Community Information**

| Address     | 5211 101a Avenue |
|-------------|------------------|
| Area        | Edmonton         |
| Subdivision | Fulton Place     |
| City        | Edmonton         |
| County      | ALBERTA          |
| Province    | AB               |
| Postal Code | T6A 0L7          |