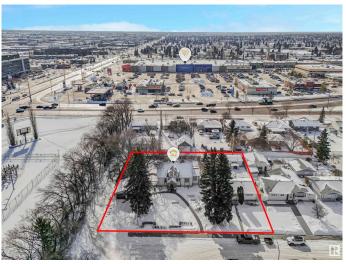

#### \$389,900

0 Bedroom, 0.00 Bathroom, Land Commercial on 0.00 Acres

Fulton Place, Edmonton, AB

**INVESTORS & BUILDERS!** Incredible development opportunity in Fulton Place! A rare 4 adjacent lots totaling 1683 SQM, zoned RS (Small Scale Residential) perfect for multi-residential, dream homes, duplexes, townhouses, basement suites, garage/garden suites, or a multi-family infill. Two existing bungalows with garages and month-to-month renters offer immediate cash flow while you plan your project. Ideally located minutes from downtown, within walking distance to Capilano Mall, and close to Gold Bar Park, river valley trails, Rundle Park, and Hardisty Fitness Centre. Top schools like Hardisty, McEwan, and Kingâ€<sup>™</sup>s College add to its appeal. A prime opportunity in a thriving, well-connected community. Don't miss your chance to invest in Fulton Place! To be sold with adjacent lots at 5203-5209 101A Ave for \$1,325,000.

### **Community Information**

| Address     | 5211 101a Avenue |
|-------------|------------------|
| Area        | Edmonton         |
| Subdivision | Fulton Place     |
| City        | Edmonton         |
| County      | ALBERTA          |
| Province    | AB               |
| Postal Code | T6A 0L7          |