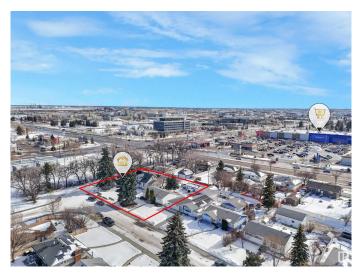

#### \$389,900

0 Bedroom, 0.00 Bathroom, Land Commercial on 0.00 Acres

Fulton Place, Edmonton, AB

**INVESTORS & BUILDERS!** Incredible development opportunity in Fulton Place! A rare 4 adjacent lots totaling 1683 SQM, zoned RS (Small Scale Residential) perfect for multi-residential, dream homes, duplexes, townhouses, basement suites, garage/garden suites, or a multi-family infill. Two existing bungalows with garages and month-to-month renters offer immediate cash flow while you plan your project. Ideally located minutes from downtown, within walking distance to Capilano Mall, and close to Gold Bar Park, river valley trails, Rundle Park, and Hardisty Fitness Centre. Top schools like Hardisty, McEwan, and Kingâ€<sup>™</sup>s College add to its appeal. A prime opportunity in a thriving, well-connected community. Don't miss your chance to invest in Fulton Place! To be sold with adjacent lots at 5203-5209 101A Ave for \$1,325,000.

### **Community Information**

| Address     | 5211 101a Avenue |
|-------------|------------------|
| Area        | Edmonton         |
| Subdivision | Fulton Place     |
| City        | Edmonton         |
| County      | ALBERTA          |
| Province    | AB               |
| Postal Code | T6A 0L7          |