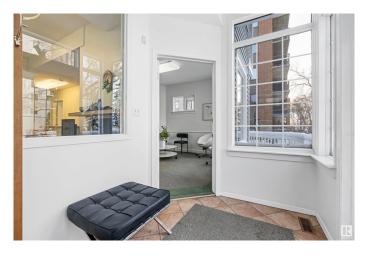

### \$849.900

2 Bedroom, 2.00 Bathroom, 2,307 sqft Single Family on 0.00 Acres

Downtown (Edmonton), Edmonton, AB

Discover a mixed-use property in a prime Downtown/Grandin location. This unique house, zoned CB2, combines professional and residential space. Features updated plumbing, electrical systems, and a reinforced foundation. The main floor, currently a medical office, includes 6 offices with plumbing, 1 without plumbing, and a reception area. Ideal for professional offices, esthetics, daycare, or other commercial uses. The upper level has a 2-bedroom loft with separate access, perfect for live-up, work-down or additional commercial space. Situated on a 50x150 lot, suitable for future redevelopment with parking for up to 8 vehicles. Handicap accessible and one block from River Valley access, within walking distance to Edmonton General Hospital and downtown amenities, including LRT station. Don't miss this rare opportunity.