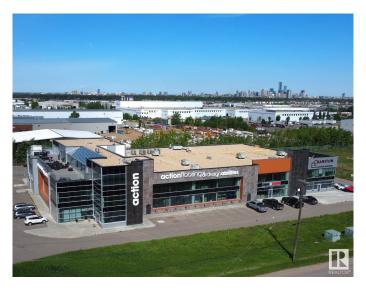

### \$13,995,000

0 Bedroom, 0.00 Bathroom, Industrial on 0.00 Acres

Roper Industrial, Edmonton, AB

Court Ordered Sale. The Former Action Flooring Building offers 57,593 sq.ft.± on a 4.22± acre site, including 1.64± acres of development-ready land. The property is comprised of small and mid sized bays offering developed office, retail showroom and warehouse space with 4 Dock level loading Doors and 6 Grade level loading doors. This property offers an exceptional opportunity for an owner-user to occupy a portion of the premises while leveraging the remaining space to generate additional revenue. The surplus areas present versatile possibilities, including leasing to tenants for steady income or potentially subdividing and condominiumizing the property to maximize its value and market appeal.