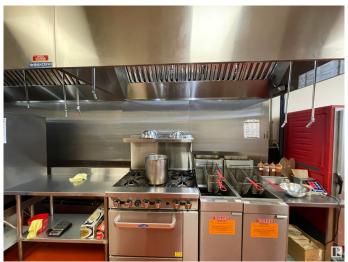

## \$249,000

0 Bedroom, 0.00 Bathroom, Business on 0.00 Acres

Oxford, Edmonton, AB

This 50 Seat Restaurant Located on North Side Of Edmonton In A Shopping Plaza Anchored By Tim Horton's Shoppers Drug Mart, Sace On Food. The Buyer Can Change The Cuisine Subject To Landlord Approval.