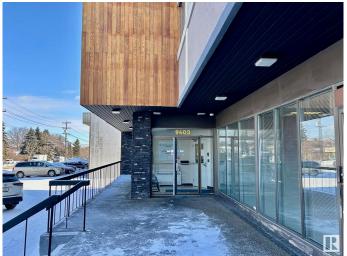

#### \$0

0 Bedroom, 0.00 Bathroom, Office on 0.00 Acres

Rosedale Industrial, Edmonton, AB

2390 Square feet of 2nd floor nicely developed office space with ample parking and 7 outside offices with natural light, private waiting area and private reception area, lunch room and boardroom. Highly secure space with available cameras and alarms professionally installed by Price Langevin Security Consultants. Part of a 20,000 square foot building with 6 professional tenants.