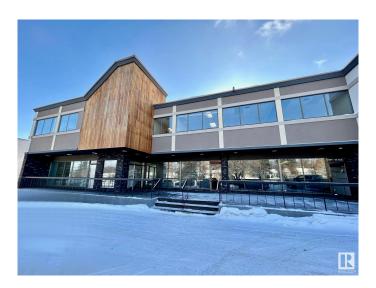

#### \$0

0 Bedroom, 0.00 Bathroom, Office on 0.00 Acres

Rosedale Industrial, Edmonton, AB

2390 Square feet of 2nd floor nicely developed office space with ample parking and 7 outside offices with natural light, private waiting area and private reception area, lunch room and boardroom. Highly secure space with available cameras and alarms professionally installed by Price Langevin Security Consultants. Part of a 20,000 square foot building with 6 professional tenants.