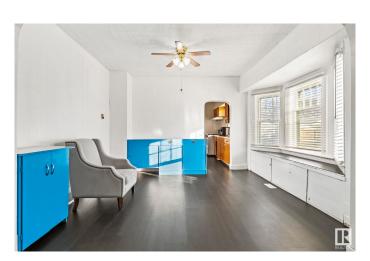

## \$239,000

4 Bedroom, 2.00 Bathroom, 901 sqft Single Family on 0.00 Acres

Parkdale (Edmonton), Edmonton, AB

INVESTOR ALERT!! This CORNER LOT is perfect for any investor! Zoned for RA7, this lot has many different investment opportunities! The home itself has newer vinyl flooring, roof, bathroom and sewer pipe/plumbing stack. Upstairs you will find a spacious living room and dining room, kitchen, 3 beds and 1 full 3 pc bath which has been recently updated. In the basement you will find the laundry room, 3 pc bath, 1 bed room and a flex room. The house is situated on a large lot (368.924 m2) with tons of street parking, large backyard, covered deck and storage shed. Don't miss out on this opportunity to call this place home or your next investment opportunity!

#### Interior

Appliances Dryer, Fan-Ceiling, Hood Fan, Refrigerator, Stove-Electric, Washer,

Window Coverings

Heating Forced Air-1, Natural Gas

Stories 2
Has Basement Yes

Basement Full, Finished