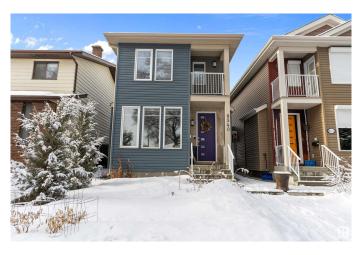

# \$725,000 - 8540 89st, Edmonton

MLS® #E4422290

#### \$725,000

4 Bedroom, 3.50 Bathroom, 1,729 sqft Single Family on 0.00 Acres

Bonnie Doon, Edmonton, AB

This charming 1,728 sq ft, 2-story home in Boonie Doon offers a spacious layout with three bedrooms, including a master suite with en-suite, and a bright, open main floor with living, dining, and kitchen areas. The legal basement suite provides a private, self-contained one-bedroom living space with its own entrance, full kitchen, and bathroomâ€"perfect for rental income or extended family. Set in a quiet, family-friendly neighbourhood, the property features a beautiful garden in the front yard and well-maintained landscaping, all within easy reach of parks, schools, and local amenities.

#### **Exterior**

Exterior Wood, Vinyl

Exterior Features Low Maintenance Landscape, Park/Reserve, Playground Nearby, Public

Swimming Pool, Public Transportation, Schools, Shopping Nearby

Roof Asphalt Shingles