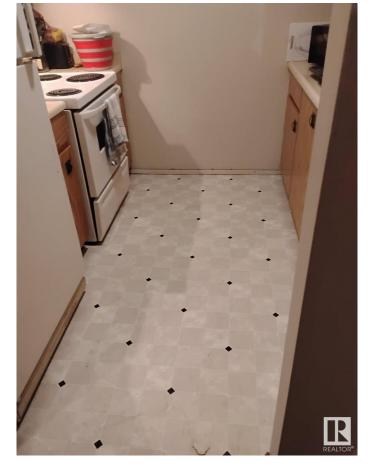

#### \$76,900

1 Bedroom, 1.00 Bathroom, 592 sqft Condo / Townhouse on 0.00 Acres

Belvedere, Edmonton, AB

Attention Investors! This extremely well priced, renovated, clean and bright condo has a long term renter who would love to stay! Featuring almost 600sqft, this 1 bedroom, 1 bathroom unit has brand new flooring in the galley kitchen, bedroom and bathroom! Some other features include a large living room, in suite storage and a large private east balcony for BBQ's and relaxing. It is located on the top floor of this well managed condo complex. Walking distance to schools, shopping, casino, major road ways and LRT is a half block away, putting you downtown or the south side in minutes. Perfect for a university or college students first investment. ACT FAST!

### Interior

Appliances Dishwasher-Built-In, Refrigerator, Stove-Electric

Heating Hot Water, Natural Gas