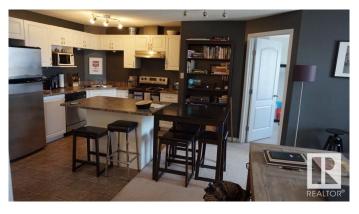

#### \$207,888

2 Bedroom, 2.00 Bathroom, 839 sqft Condo / Townhouse on 0.00 Acres

South Terwillegar, Edmonton, AB

Charming 839 sq.ft 2 bedroom 2 bathroom condo in South Terwillegar! This unit features a California split two bedroom layout, insuite laundry, upgraded cabinet package, stainless steel appliances, two full bathrooms, and a title surface parking stall! Easy access to the Henday, the shops at the currents at Windermere and Hwy 2. Great first time buyer property or pick it up as an investment revenue.

### Interior

Interior Features ensuite bathroom

Appliances Dishwasher-Built-In, Dryer, Garage Opener, Hood Fan, Refrigerator,

Stove-Electric, Washer, Window Coverings

Heating Baseboard, Natural Gas