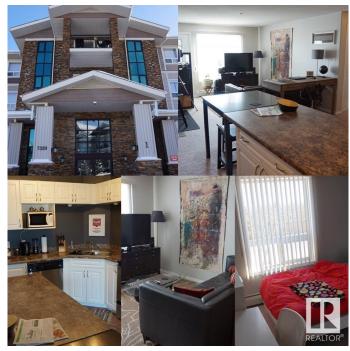

#### \$207,888

2 Bedroom, 2.00 Bathroom, 839 sqft Condo / Townhouse on 0.00 Acres

South Terwillegar, Edmonton, AB

Charming 839 sq.ft 2 bedroom 2 bathroom condo in South Terwillegar! This unit features a California split two bedroom layout, insuite laundry, upgraded cabinet package, stainless steel appliances, two full bathrooms, and a title surface parking stall! Easy access to the Henday, the shops at the currents at Windermere and Hwy 2. Great first time buyer property or pick it up as an investment revenue.

#### **Amenities**

Amenities Ceiling 9 ft., Closet Organizers, Detectors Smoke, No Smoking Home,

See Remarks

Parking Spaces 1

Parking Stall

### Interior

Interior Features ensuite bathroom

Appliances Dishwasher-Built-In, Dryer, Garage Opener, Hood Fan, Refrigerator,

Stove-Electric, Washer, Window Coverings

Heating Baseboard, Natural Gas